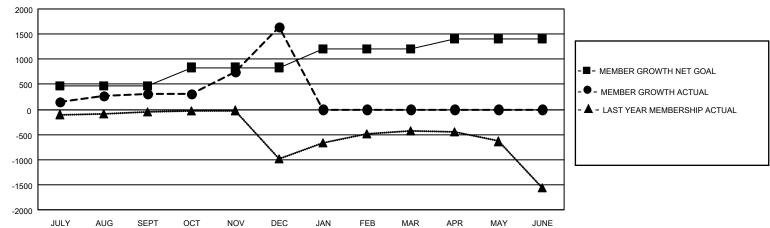

## GOALS AND ACTUAL MEMBERS CUMULATIVE

| DROPPED CLUBS: 2 |       | 377 CLUBS OF 718 ADDED 1 OR MORE | GENDER DISTRIBUTION               |                 |       |
|------------------|-------|----------------------------------|-----------------------------------|-----------------|-------|
|                  |       | NEW MEMBERS                      | MALE                              | 19,799 (81.50%) |       |
| DROPPED MEMBERS  |       |                                  | FEMALE                            | 4,493 (18.50%)  |       |
| DECEASED         | 57    | CLICK HERE FOR CUMULATIVE        | TOTAL FAMILY UNIT MEMBERS         |                 | 8,012 |
| CLUB CANCELLED 0 |       | MEMBERSHIP DATA                  |                                   |                 | 4.215 |
| OTHER 1,254      |       |                                  | FAMILY MEMBERS PAYING HALF 4 DUES |                 |       |
| TOTAL            | 1,311 |                                  | 5525                              |                 |       |