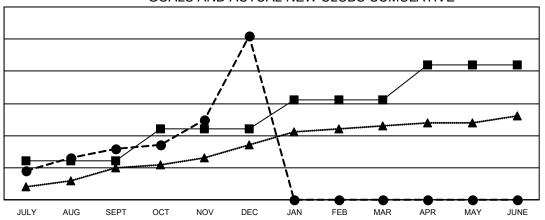

## GOALS AND ACTUAL NEW CLUBS CUMULATIVE

■ - CURRENT YEAR GOALS FOR NEW CLUBS

- CURRENT YEAR ACTUAL NEW CLUBS

▲ - LAST YEAR ACTUAL NEW CLUBS